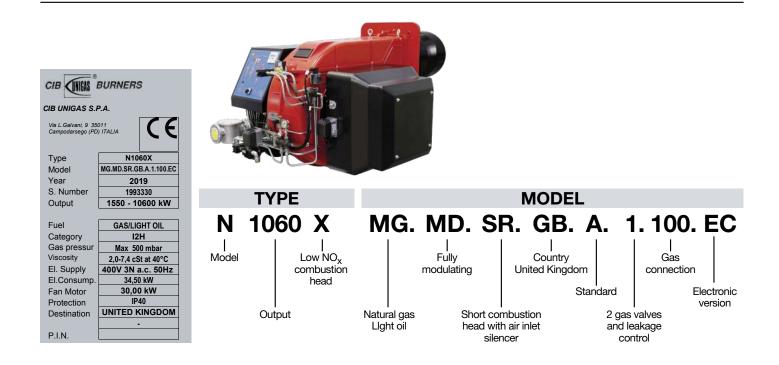

## **BURNER IDENTIFICATION FOR TYPE AND MODELS**

SERIES

NOVANTA CINQUECENTO MILLE DUEMILA

TYPE

R..., RX..., PG..., RG..., N..., PN..., RN..., PBY..., HR..., HRX..., KP..., KR..., TP..., TLX..., TG..., TN..., TPBY..., HTP..., KTP..., URB



For burner configurations in Lamtec version with O<sub>2</sub> + CO oxygen control, please contact our sales department.

## **BURNER IDENTIFICATION FOR TYPE AND NEW MODELS**

## SERIES

NOVANTA CINQUECENTO MILLE

TYPE

G..., H..., K..., N...



For burner configurations in Lamtec version with O<sub>2</sub> + CO oxygen control, please contact our sales department.

## **EXAMPLE OF THE NEW RANGE CONFIGURATION**