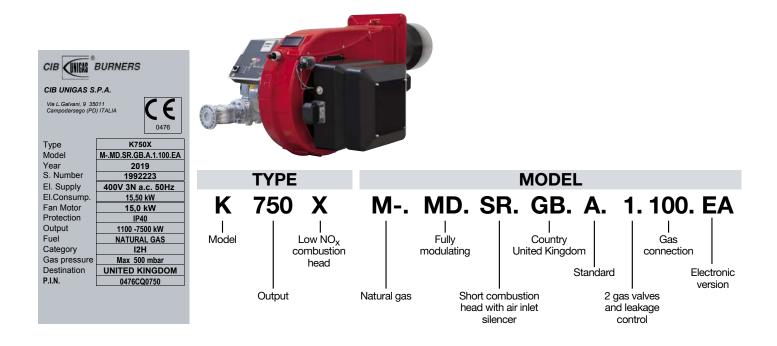

## **BURNER IDENTIFICATION FOR TYPE AND MODELS**

SERIES

NOVANTA CINQUECENTO MILLE DUEMILA

TYPE

R..., RX..., PG..., RG..., N..., PN..., RN..., PBY..., HR..., HRX..., KP..., KR..., TP..., TLX..., TG..., TN..., TPBY..., HTP..., KTP..., URB



For burner configurations in Lamtec version with O<sub>2</sub> + CO oxygen control, please contact our sales department.

## **BURNER IDENTIFICATION FOR TYPE AND NEW MODELS**

## SERIES

NOVANTA CINQUECENTO MILLE

TYPE

G..., H..., K..., N...



For burner configurations in Lamtec version with O<sub>2</sub> + CO oxygen control, please contact our sales department.

## **EXAMPLE OF THE NEW RANGE CONFIGURATION**