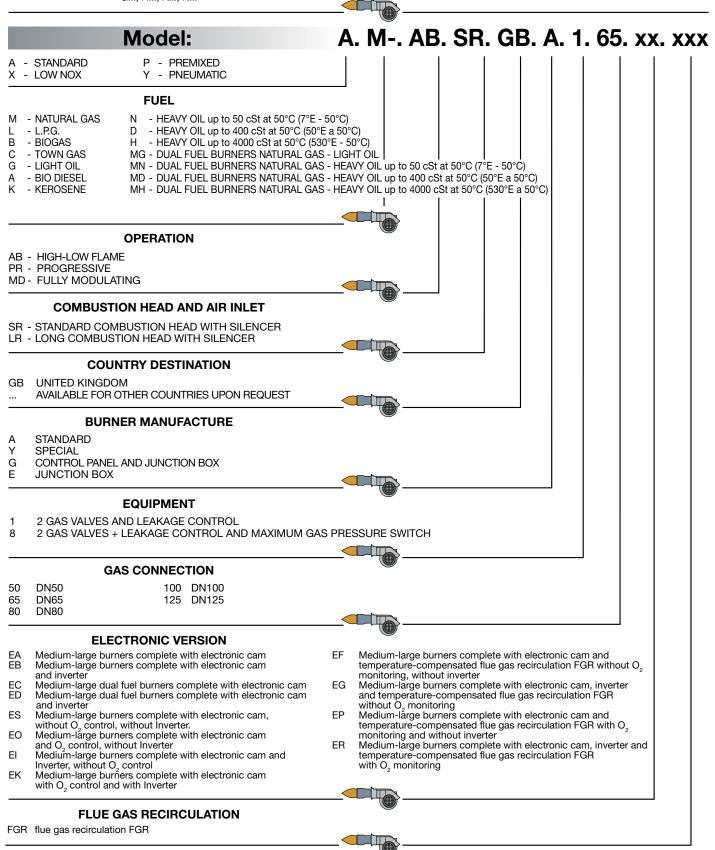

## **BURNER IDENTIFICATION FOR TYPE AND NEW MODELS**

## SERIES

NOVANTA CINQUECENTO MILLE

TYPE

G..., H..., K..., N...

For burner configurations in Lamtec version with O<sub>2</sub> + CO oxygen control, please contact our sales department.