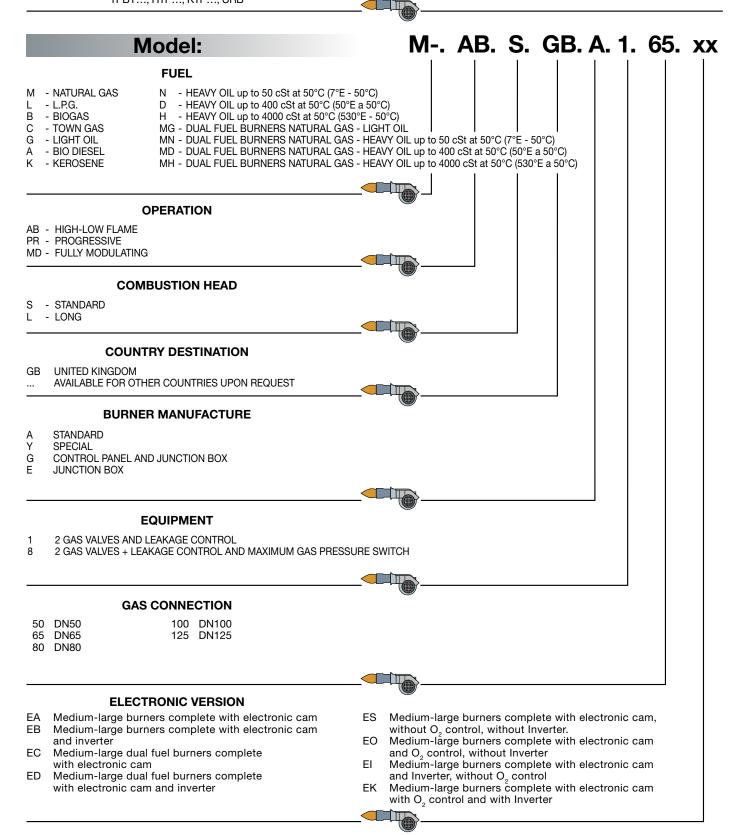

## **BURNER IDENTIFICATION FOR TYPE AND MODELS**

SERIES

NOVANTA CINQUECENTO MILLE DUEMILA

TYPE

R..., RX..., PG..., RG..., N..., PN..., RN..., PBY..., HR..., HRX..., KP..., KR..., TP..., TLX..., TG..., TN..., TPBY..., HTP..., KTP..., URB

For burner configurations in Lamtec version with O<sub>2</sub> + CO oxygen control, please contact our sales department.